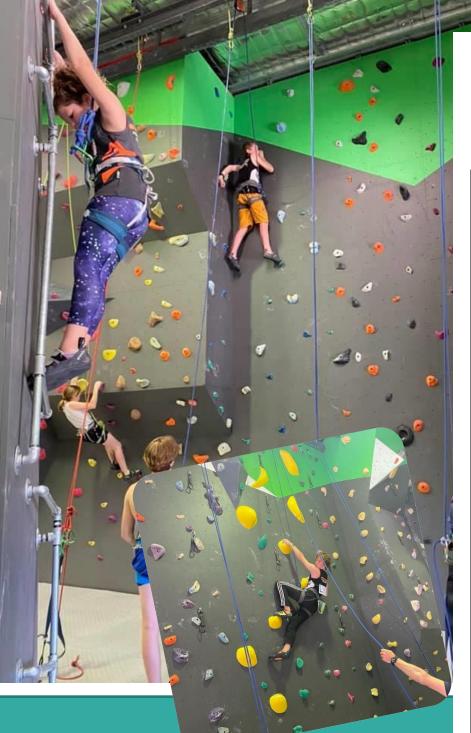

## **Summer School** Holiday classes

| 5 – 11 year classes                                    |             |
|--------------------------------------------------------|-------------|
| <u>Ninja Only Classes 11.00 – 11.45am \$25.00</u>      |             |
| Tuesday                                                | 28 December |
| Friday                                                 | 14 January  |
| Tuesday                                                | 18 January  |
| Thursday                                               | 20 January  |
| Monday                                                 | 24 January  |
| Friday                                                 | 28 January  |
| 5 – 11 year classes                                    |             |
| <u>Ninja/ Climbing Classes 11.00 – 1.00pm \$40.00</u>  |             |
| Monday                                                 | 3 January   |
| Wednesday                                              | 5 January   |
| Friday                                                 | 7 January   |
| Tuesday                                                | 11 January  |
| Thursday                                               | 13 January  |
| Monday                                                 | 17 January  |
| Friday                                                 | 21 January  |
| Tuesday                                                | 25 January  |
| <u>8yr + Aerial/Trapeze workshop 11 – 11.45am \$25</u> |             |
| Friday                                                 | 7 January   |
| Friday                                                 | 14 January  |
| Monday                                                 | 24 January  |
| 12-17 year sessions inc harness Mon-Fri \$16.00        |             |
| 11.00 – 1.00pm                                         |             |
| 1.00 – 3.00pm                                          |             |
| 3.00 – 5.00pm                                          |             |
| 5.00 – 7.00pm                                          |             |

Registration essential; 9581 7465 or info@mandurahrockclimbing.com

**#noexcuses** 

5 – 11 year olds

\$25 for 1 session \$40 for 2 per day

**12 -17** years 2hr climbing sessions for \$16 throughout the school holidays